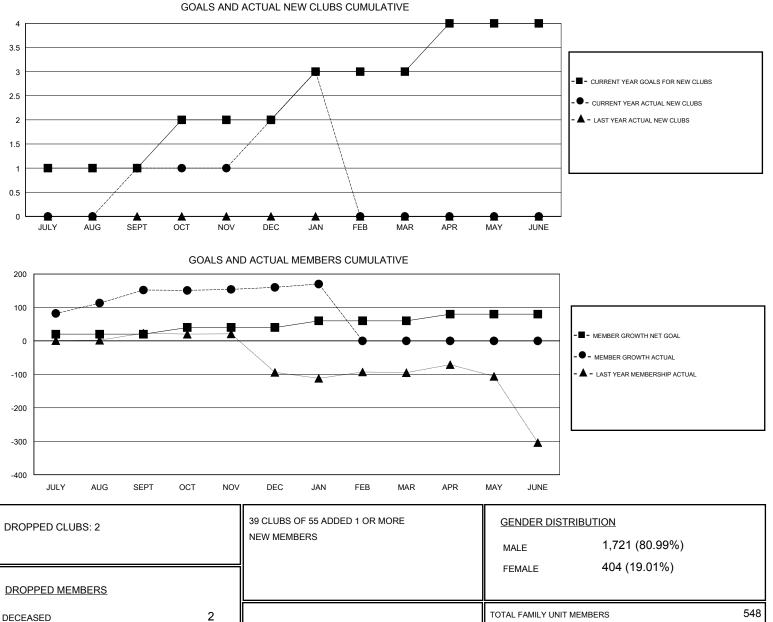

## District 316 A

Results as of: 1/31/2020

| GMT:                           | LOCATION INDIA |   |   |                                  |    |     | GMT CA |
|--------------------------------|----------------|---|---|----------------------------------|----|-----|--------|
| Clubs<br>RESULTS FOR 2019-2020 |                |   |   | Members<br>RESULTS FOR 2019-2020 |    |     |        |
|                                |                |   |   |                                  |    |     |        |
| JULY/AUG/SEPT                  | 1              | 1 | 1 | JULY/AUG/SEPT                    | 20 | 251 | 33     |
| OCT/NOV/DEC                    | 1              | 1 | 0 | OCT/NOV/DEC                      | 20 | 65  | 53     |
| JAN/FEB/MAR                    | 1              | 1 | 1 | JAN/FEB/MAR                      | 20 | 36  | 26     |
| APR/MAY/JUNE                   | 1              | 0 | 0 | APR/MAY/JUNE                     | 20 | 0   | 0      |